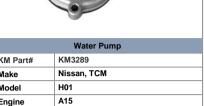

| Water Pump |             |
|------------|-------------|
| KM Part#   | KM3289      |
| Make       | Nissan, TCM |
| Model      | H01         |
| Engine     | A15         |
|            |             |