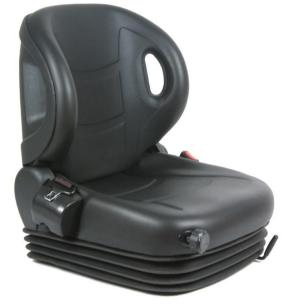

| Winged Back Suspension Seat |                                              |                                                       |        |
|-----------------------------|----------------------------------------------|-------------------------------------------------------|--------|
| KM Part#                    | KM1246                                       | Accessories                                           |        |
| Features                    | Suspension Seat (Winged Back)                | Retractable Seat Belt includes switch                 | KM1155 |
|                             | Mechanical Suspension Intergrated In Cushion | Seat Belts - Refer Page 8. For Full Seat Belt Options |        |
|                             | Ergonomic Design                             | Seat Switch                                           | KM1166 |
|                             | Adjustable Slide Rails                       | Seat Cushion (Base includes Switch)                   | KM1163 |
|                             | Weight Adjustment Knob                       | Seat Cushion (Back Rest)                              | KM1151 |
|                             | Back Rest Adjustment +/-45 Degrees           | Slide Rail Kit                                        | KM1177 |
|                             | Easily Replaceable Cushions                  |                                                       |        |
|                             | Retractable Safety Belt with Switch          |                                                       |        |
|                             | Seat Cushion Base with Seat Switch           |                                                       |        |
|                             | Document Holder                              |                                                       |        |
|                             | Seat Rated 130kg                             |                                                       |        |
|                             | Mounting Bolt Kit                            |                                                       |        |