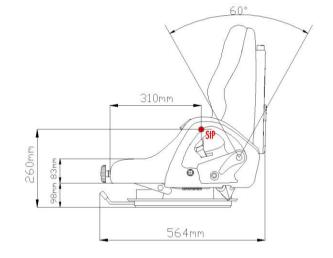

| Winged Side Suspension Seat |                                              |                                                       |        |
|-----------------------------|----------------------------------------------|-------------------------------------------------------|--------|
| KM Part#                    | KM1248                                       | Accessories                                           |        |
| Features                    | Suspension Seat (Winged Sides)               | Retractable Seat Belt includes switch                 | KM1156 |
|                             | Mechanical Suspension Intergrated In Cushion | Seat Belts - Refer Page 8. For Full Seat Belt Options |        |
|                             | Ergonomic Design                             | Seat Switch                                           | KM1166 |
|                             | Adjustable Slide Rails                       | Seat Cushion (Base includes Switch)                   | KM1164 |
|                             | Weight Adjustment Knob                       | Seat Cushion (Back Rest)                              | KM1152 |
|                             | Back Rest Adjustment 60 Degrees              | Slide Rail Kit                                        | KM1177 |
|                             | Easily Replaceable Cushions                  |                                                       |        |
|                             | Retractable Safety Belt with Switch          |                                                       |        |
|                             | Seat Cushion Base with Seat Switch           |                                                       |        |
|                             | Document Holder                              |                                                       |        |
|                             | Seat Rated 130kg                             |                                                       |        |
|                             | Mounting Bolt Kit                            |                                                       |        |
|                             | Dust Proof Mantle                            |                                                       |        |