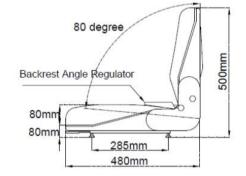

Parts & Accessories

| Forklift Seat With Adjustable Back Rest |                               |                                                       |        |
|-----------------------------------------|-------------------------------|-------------------------------------------------------|--------|
| KM Part#                                | KM1160                        | Accessories                                           |        |
| Features                                | Ergonomic Design              | Seat Belts - Refer Page 8. For Full Seat Belt Options |        |
|                                         | 80 Degree Fold Down Back Rest | Adjustable Arm Rests                                  | KM1004 |
|                                         | Adjustable Slide Rails        | Seat Switch (Pad Style)                               | KM1170 |
|                                         | Popular Mounting Sizes        | Seat Cushion (Base includes Switch)                   | KM1162 |
|                                         | Easily Replaceable Cushions   | Seat Cushion (Back Rest)                              | KM1150 |
|                                         |                               | Slide Rail Kit                                        | KM1176 |
|                                         |                               |                                                       |        |