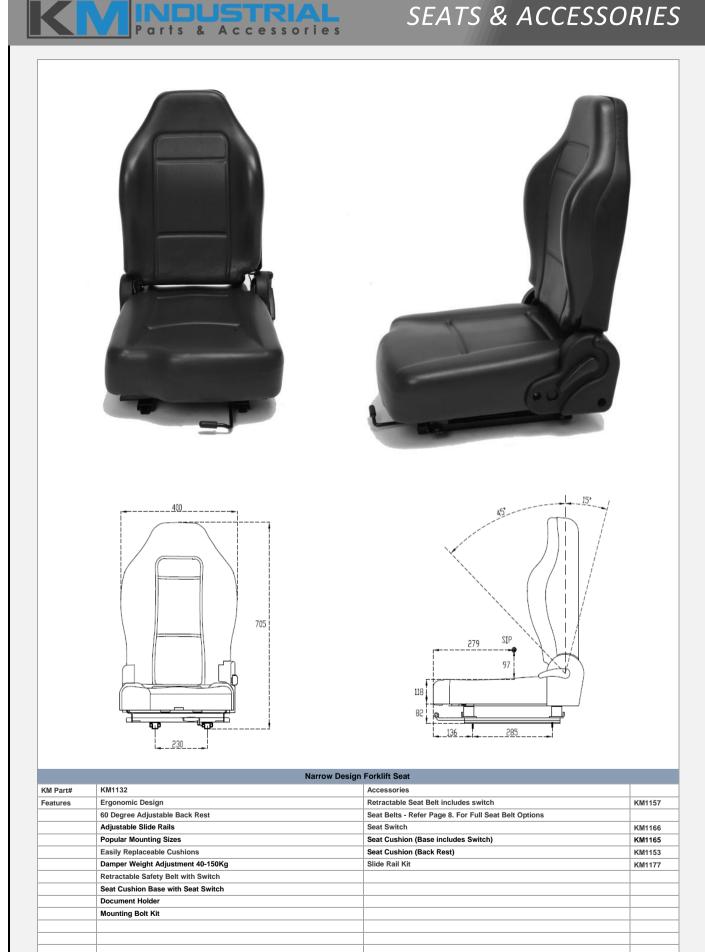

400

740

1,0

230

Parts & Accessories

|                                       | Na                                  | rrow Design Suspension Forklift Seat                  |        |
|---------------------------------------|-------------------------------------|-------------------------------------------------------|--------|
| Narrow Design Suspension Forkint Seat |                                     |                                                       |        |
| KM Part#                              | KM1133                              | Accessories                                           |        |
| Features                              | Suspension Seat Narrow Design       | Retractable Seat Belt includes switch                 | KM1157 |
|                                       | Ergonomic Design                    | Seat Belts - Refer Page 8. For Full Seat Belt Options |        |
|                                       | 60 Degree Adjustable Back Rest      | Seat Switch                                           | KM1166 |
|                                       | Adjustable Slide Rails              | Seat Cushion (Base includes Switch)                   | KM1165 |
|                                       | Popular Mounting Sizes              | Seat Cushion (Back Rest)                              | KM1153 |
|                                       | Easily Replaceable Cushions         | Slide Rail Kit                                        | KM1177 |
|                                       | Damper Weight Adjustment 40-150Kg   |                                                       |        |
|                                       | Retractable Safety Belt with Switch |                                                       |        |
|                                       | Seat Cushion Base with Seat Switch  |                                                       |        |
|                                       | Document Holder                     |                                                       |        |
|                                       | Mounting Bolt Kit                   |                                                       |        |
|                                       |                                     |                                                       |        |
|                                       |                                     |                                                       |        |