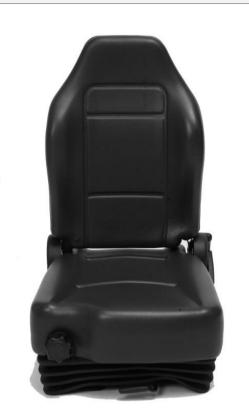

Parts & Accessories

| Suspension Forklift Seat |                               |                                                       |        |
|--------------------------|-------------------------------|-------------------------------------------------------|--------|
| KM Part#                 | KM1193                        | Accessories                                           |        |
| Features                 | Suspension Seat               | Seat Belts - Refer Page 8. For Full Seat Belt Options |        |
|                          | Ergonomic Design              | Adjustable Arm Rests                                  | KM1004 |
|                          | 8 Degree Adjustable Back Rest | Seat Switch (Pad Style)                               | KM1170 |
|                          | Adjustable Slide Rails        | Seat Cushion (Base includes Switch)                   | KM1162 |
|                          | Weight Adjustment Handle      | Seat Cushion (Back Rest)                              | KM1150 |
|                          | Popular Mounting Sizes        | Slide Rail Kit                                        | KM1176 |
|                          | Easily Replaceable Cushions   |                                                       |        |