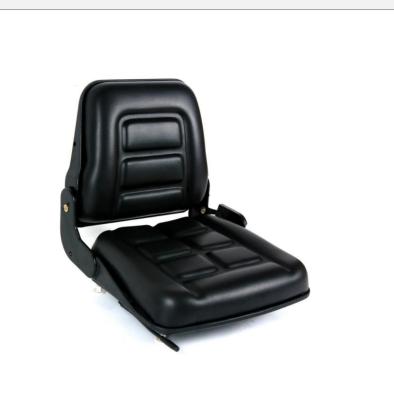

Parts & Accessories

| Forklift Seat With Adjustable Back Rest |                               |                                                       |        |
|-----------------------------------------|-------------------------------|-------------------------------------------------------|--------|
| KM Part#                                | KM1160                        | Accessories                                           |        |
| Features                                | Ergonomic Design              | Seat Belts - Refer Page 8. For Full Seat Belt Options |        |
|                                         | 80 Degree Fold Down Back Rest | Adjustable Arm Rests                                  | KM1004 |
|                                         | Adjustable Slide Rails        | Seat Switch (Pad Style)                               | KM1170 |
|                                         | Popular Mounting Sizes        | Seat Cushion (Base includes Switch)                   | KM1162 |
|                                         | Easily Replaceable Cushions   | Seat Cushion (Back Rest)                              | KM1150 |
|                                         |                               | Slide Rail Kit                                        | KM1176 |
|                                         |                               |                                                       |        |