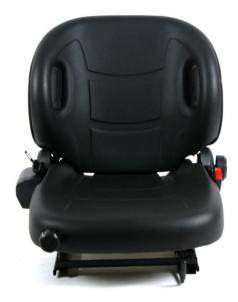

Parts & Accessories

| Suspension Forklift Seat |                               |                                                       |        |
|--------------------------|-------------------------------|-------------------------------------------------------|--------|
| KM Part#                 | KM1193                        | Accessories                                           |        |
| Features                 | Suspension Seat               | Seat Belts - Refer Page 8. For Full Seat Belt Options |        |
|                          | Ergonomic Design              | Adjustable Arm Rests                                  | KM1004 |
|                          | 8 Degree Adjustable Back Rest | Seat Switch (Pad Style)                               | KM1170 |
|                          | Adjustable Slide Rails        | Seat Cushion (Base includes Switch)                   | KM1162 |
|                          | Weight Adjustment Handle      | Seat Cushion (Back Rest)                              | KM1150 |
|                          | Popular Mounting Sizes        | Slide Rail Kit                                        | KM1176 |
|                          | Easily Replaceable Cushions   |                                                       |        |