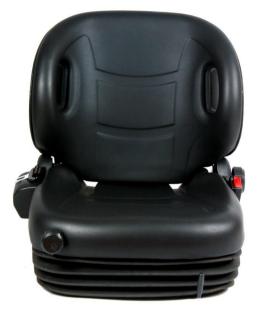

| Winged Back Suspension Seat |                                              |                                                       |        |
|-----------------------------|----------------------------------------------|-------------------------------------------------------|--------|
| KM Part#                    | KM1246                                       | Accessories                                           |        |
| Features                    | Suspension Seat (Winged Back)                | Retractable Seat Belt includes switch                 | KM1155 |
|                             | Mechanical Suspension Intergrated In Cushion | Seat Belts - Refer Page 8. For Full Seat Belt Options |        |
|                             | Ergonomic Design                             | Seat Switch                                           | KM1166 |
|                             | Adjustable Slide Rails                       | Seat Cushion (Base includes Switch)                   | KM1163 |
|                             | Weight Adjustment Knob                       | Seat Cushion (Back Rest)                              | KM1151 |
|                             | Back Rest Adjustment +/-45 Degrees           | Slide Rail Kit                                        | KM1177 |
|                             | Easily Replaceable Cushions                  |                                                       |        |
|                             | Retractable Safety Belt with Switch          |                                                       |        |
|                             | Seat Cushion Base with Seat Switch           |                                                       |        |
|                             | Document Holder                              |                                                       |        |
|                             | Seat Rated 130kg                             |                                                       |        |
|                             | Mounting Bolt Kit                            |                                                       |        |