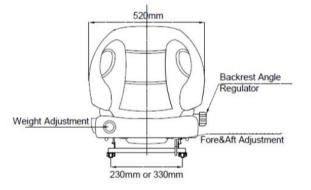

| Winged Side Suspension Seat |                                              |                                                       |        |
|-----------------------------|----------------------------------------------|-------------------------------------------------------|--------|
| KM Part#                    | KM1248                                       | Accessories                                           |        |
| Features                    | Suspension Seat (Winged Sides)               | Retractable Seat Belt includes switch                 | KM1156 |
|                             | Mechanical Suspension Intergrated In Cushion | Seat Belts - Refer Page 8. For Full Seat Belt Options |        |
|                             | Ergonomic Design                             | Seat Switch                                           | KM1166 |
|                             | Adjustable Slide Rails                       | Seat Cushion (Base includes Switch)                   | KM1164 |
|                             | Weight Adjustment Knob                       | Seat Cushion (Back Rest)                              | KM1152 |
|                             | Back Rest Adjustment 60 Degrees              | Slide Rail Kit                                        | KM1177 |
|                             | Easily Replaceable Cushions                  |                                                       |        |
|                             | Retractable Safety Belt with Switch          |                                                       |        |
|                             | Seat Cushion Base with Seat Switch           |                                                       |        |
|                             | Document Holder                              |                                                       |        |
|                             | Seat Rated 130kg                             |                                                       |        |
|                             | Mounting Bolt Kit                            |                                                       |        |
|                             | Dust Proof Mantle                            |                                                       |        |