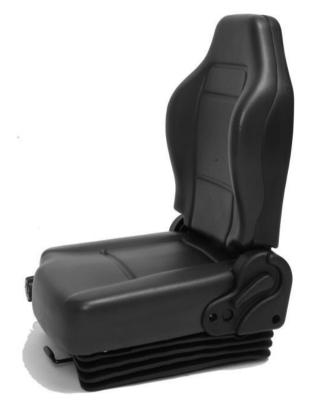

Parts & Accessories

| Suspension Forklift Seat |                               |                                                       |        |
|--------------------------|-------------------------------|-------------------------------------------------------|--------|
| KM Part#                 | KM1193                        | Accessories                                           |        |
| Features                 | Suspension Seat               | Seat Belts - Refer Page 8. For Full Seat Belt Options |        |
|                          | Ergonomic Design              | Adjustable Arm Rests                                  | KM1004 |
|                          | 8 Degree Adjustable Back Rest | Seat Switch (Pad Style)                               | KM1170 |
|                          | Adjustable Slide Rails        | Seat Cushion (Base includes Switch)                   | KM1162 |
|                          | Weight Adjustment Handle      | Seat Cushion (Back Rest)                              | KM1150 |
|                          | Popular Mounting Sizes        | Slide Rail Kit                                        | KM1176 |
|                          | Easily Replaceable Cushions   |                                                       |        |