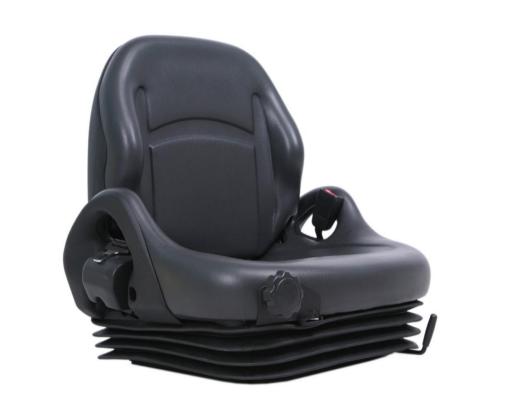

| Winged Side Suspension Seat |                                              |                                                       |        |
|-----------------------------|----------------------------------------------|-------------------------------------------------------|--------|
| KM Part#                    | KM1248                                       | Accessories                                           |        |
| Features                    | Suspension Seat (Winged Sides)               | Retractable Seat Belt includes switch                 | KM1156 |
|                             | Mechanical Suspension Intergrated In Cushion | Seat Belts - Refer Page 8. For Full Seat Belt Options |        |
|                             | Ergonomic Design                             | Seat Switch                                           | KM1166 |
|                             | Adjustable Slide Rails                       | Seat Cushion (Base includes Switch)                   | KM1164 |
|                             | Weight Adjustment Knob                       | Seat Cushion (Back Rest)                              | KM1152 |
|                             | Back Rest Adjustment 60 Degrees              | Slide Rail Kit                                        | KM1177 |
|                             | Easily Replaceable Cushions                  |                                                       |        |
|                             | Retractable Safety Belt with Switch          |                                                       |        |
|                             | Seat Cushion Base with Seat Switch           |                                                       |        |
|                             | Document Holder                              |                                                       |        |
|                             | Seat Rated 130kg                             |                                                       |        |
|                             | Mounting Bolt Kit                            |                                                       |        |
|                             | Dust Proof Mantle                            |                                                       |        |