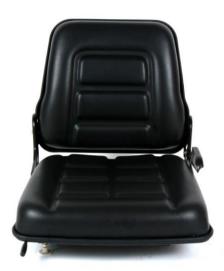

Parts & Accessories

| Forklift Seat With Adjustable Back Rest |                               |                                                       |        |
|-----------------------------------------|-------------------------------|-------------------------------------------------------|--------|
| KM Part#                                | KM1160                        | Accessories                                           |        |
| Features                                | Ergonomic Design              | Seat Belts - Refer Page 8. For Full Seat Belt Options |        |
|                                         | 80 Degree Fold Down Back Rest | Adjustable Arm Rests                                  | KM1004 |
|                                         | Adjustable Slide Rails        | Seat Switch (Pad Style)                               | KM1170 |
|                                         | Popular Mounting Sizes        | Seat Cushion (Base includes Switch)                   | KM1162 |
|                                         | Easily Replaceable Cushions   | Seat Cushion (Back Rest)                              | KM1150 |
|                                         |                               | Slide Rail Kit                                        | KM1176 |
|                                         |                               |                                                       |        |