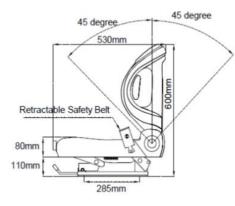

| Winged Back Suspension Seat |                                              |                                                       |        |
|-----------------------------|----------------------------------------------|-------------------------------------------------------|--------|
| KM Part#                    | KM1246                                       | Accessories                                           |        |
| Features                    | Suspension Seat (Winged Back)                | Retractable Seat Belt includes switch                 | KM1155 |
|                             | Mechanical Suspension Intergrated In Cushion | Seat Belts - Refer Page 8. For Full Seat Belt Options |        |
|                             | Ergonomic Design                             | Seat Switch                                           | KM1166 |
|                             | Adjustable Slide Rails                       | Seat Cushion (Base includes Switch)                   | KM1163 |
|                             | Weight Adjustment Knob                       | Seat Cushion (Back Rest)                              | KM1151 |
|                             | Back Rest Adjustment +/-45 Degrees           | Slide Rail Kit                                        | KM1177 |
|                             | Easily Replaceable Cushions                  |                                                       |        |
|                             | Retractable Safety Belt with Switch          |                                                       |        |
|                             | Seat Cushion Base with Seat Switch           |                                                       |        |
|                             | Document Holder                              |                                                       |        |
|                             | Seat Rated 130kg                             |                                                       |        |
|                             | Mounting Bolt Kit                            |                                                       |        |

| Winged Back Suspension Seat with Dust Proof Mantle |                                              |                                                       |        |  |  |
|----------------------------------------------------|----------------------------------------------|-------------------------------------------------------|--------|--|--|
| KM Part#                                           | KM1247                                       | Accessories                                           |        |  |  |
| Features                                           | Suspension Seat (Winged Back)                | Retractable Seat Belt includes switch                 | KM1155 |  |  |
|                                                    | Mechanical Suspension Intergrated In Cushion | Seat Belts - Refer Page 8. For Full Seat Belt Options |        |  |  |
|                                                    | Ergonomic Design                             | Seat Switch                                           | KM1166 |  |  |
|                                                    | Adjustable Slide Rails                       | Seat Cushion (Base includes Switch)                   | KM1163 |  |  |
|                                                    | Weight Adjustment Knob                       | Seat Cushion (Back Rest)                              | KM1151 |  |  |
|                                                    | Back Rest Adjustment +/-45 Degrees           | Slide Rail Kit                                        | KM1177 |  |  |
|                                                    | Easily Replaceable Cushions                  |                                                       |        |  |  |
|                                                    | Retractable Safety Belt with Switch          |                                                       |        |  |  |
|                                                    | Seat Cushion Base with Seat Switch           |                                                       |        |  |  |
|                                                    | Document Holder                              |                                                       |        |  |  |
|                                                    | Seat Rated 130kg                             |                                                       |        |  |  |
|                                                    | Mounting Bolt Kit                            |                                                       |        |  |  |
|                                                    | Dust Proof Mantle                            |                                                       |        |  |  |
|                                                    |                                              |                                                       |        |  |  |

| Winged Side Suspension Seat |                                              |                                                       |        |
|-----------------------------|----------------------------------------------|-------------------------------------------------------|--------|
| KM Part#                    | KM1248                                       | Accessories                                           |        |
| Features                    | Suspension Seat (Winged Sides)               | Retractable Seat Belt includes switch                 | KM1156 |
|                             | Mechanical Suspension Intergrated In Cushion | Seat Belts - Refer Page 8. For Full Seat Belt Options |        |
|                             | Ergonomic Design                             | Seat Switch                                           | KM1166 |
|                             | Adjustable Slide Rails                       | Seat Cushion (Base includes Switch)                   | KM1164 |
|                             | Weight Adjustment Knob                       | Seat Cushion (Back Rest)                              | KM1152 |
|                             | Back Rest Adjustment 60 Degrees              | Slide Rail Kit                                        | KM1177 |
|                             | Easily Replaceable Cushions                  |                                                       |        |
|                             | Retractable Safety Belt with Switch          |                                                       |        |
|                             | Seat Cushion Base with Seat Switch           |                                                       |        |
|                             | Document Holder                              |                                                       |        |
|                             | Seat Rated 130kg                             |                                                       |        |
|                             | Mounting Bolt Kit                            |                                                       |        |
|                             | Dust Proof Mantle                            |                                                       |        |