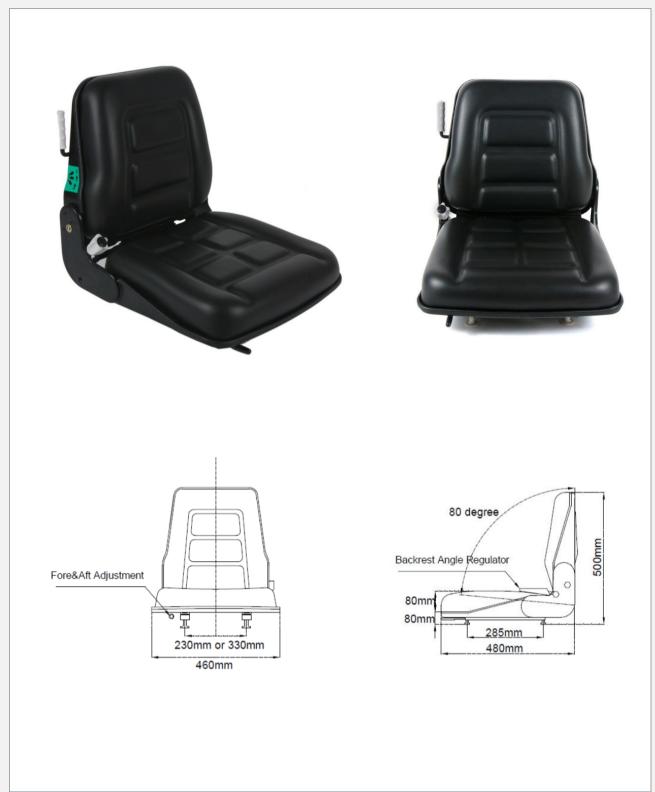

Parts & Accessories

| Forklift Seat With Adjustable Back Rest |                               |                                                       |        |
|-----------------------------------------|-------------------------------|-------------------------------------------------------|--------|
| KM Part#                                | KM1160                        | Accessories                                           |        |
| Features                                | Ergonomic Design              | Seat Belts - Refer Page 8. For Full Seat Belt Options |        |
|                                         | 80 Degree Fold Down Back Rest | Adjustable Arm Rests                                  | KM1004 |
|                                         | Adjustable Slide Rails        | Seat Switch (Pad Style)                               | KM1170 |
|                                         | Popular Mounting Sizes        | Seat Cushion (Base includes Switch)                   | KM1162 |
|                                         | Easily Replaceable Cushions   | Seat Cushion (Back Rest)                              | KM1150 |
|                                         |                               | Slide Rail Kit                                        | KM1176 |
|                                         |                               |                                                       |        |