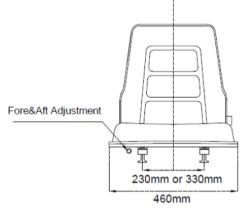

Parts & Accessories

| Forklift Seat With Adjustable Back Rest |                               |                                                       |        |
|-----------------------------------------|-------------------------------|-------------------------------------------------------|--------|
| KM Part#                                | KM1160                        | Accessories                                           |        |
| Features                                | Ergonomic Design              | Seat Belts - Refer Page 8. For Full Seat Belt Options |        |
|                                         | 80 Degree Fold Down Back Rest | Adjustable Arm Rests                                  | KM1004 |
|                                         | Adjustable Slide Rails        | Seat Switch (Pad Style)                               | KM1170 |
|                                         | Popular Mounting Sizes        | Seat Cushion (Base includes Switch)                   | KM1162 |
|                                         | Easily Replaceable Cushions   | Seat Cushion (Back Rest)                              | KM1150 |
|                                         |                               | Slide Rail Kit                                        | KM1176 |
|                                         |                               |                                                       |        |