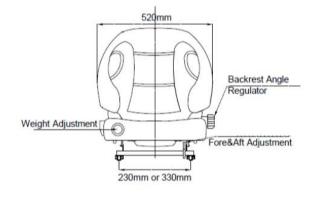

| Winged Back Suspension Seat |                                              |                                                       |        |
|-----------------------------|----------------------------------------------|-------------------------------------------------------|--------|
| KM Part#                    | KM1246                                       | Accessories                                           |        |
| Features                    | Suspension Seat (Winged Back)                | Retractable Seat Belt includes switch                 | KM1155 |
|                             | Mechanical Suspension Intergrated In Cushion | Seat Belts - Refer Page 8. For Full Seat Belt Options |        |
|                             | Ergonomic Design                             | Seat Switch                                           | KM1166 |
|                             | Adjustable Slide Rails                       | Seat Cushion (Base includes Switch)                   | KM1163 |
|                             | Weight Adjustment Knob                       | Seat Cushion (Back Rest)                              | KM1151 |
|                             | Back Rest Adjustment +/-45 Degrees           | Slide Rail Kit                                        | KM1177 |
|                             | Easily Replaceable Cushions                  |                                                       |        |
|                             | Retractable Safety Belt with Switch          |                                                       |        |
|                             | Seat Cushion Base with Seat Switch           |                                                       |        |
|                             | Document Holder                              |                                                       |        |
|                             | Seat Rated 130kg                             |                                                       |        |
|                             | Mounting Bolt Kit                            |                                                       |        |