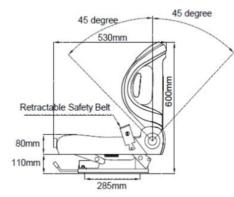

| Winged Back Suspension Seat |                                              |                                                       |        |
|-----------------------------|----------------------------------------------|-------------------------------------------------------|--------|
| KM Part#                    | KM1246                                       | Accessories                                           |        |
| Features                    | Suspension Seat (Winged Back)                | Retractable Seat Belt includes switch                 | KM1155 |
|                             | Mechanical Suspension Intergrated In Cushion | Seat Belts - Refer Page 8. For Full Seat Belt Options |        |
|                             | Ergonomic Design                             | Seat Switch                                           | KM1166 |
|                             | Adjustable Slide Rails                       | Seat Cushion (Base includes Switch)                   | KM1163 |
|                             | Weight Adjustment Knob                       | Seat Cushion (Back Rest)                              | KM1151 |
|                             | Back Rest Adjustment +/-45 Degrees           | Slide Rail Kit                                        | KM1177 |
|                             | Easily Replaceable Cushions                  |                                                       |        |
|                             | Retractable Safety Belt with Switch          |                                                       |        |
|                             | Seat Cushion Base with Seat Switch           |                                                       |        |
|                             | Document Holder                              |                                                       |        |
|                             | Seat Rated 130kg                             |                                                       |        |
|                             | Mounting Bolt Kit                            |                                                       |        |