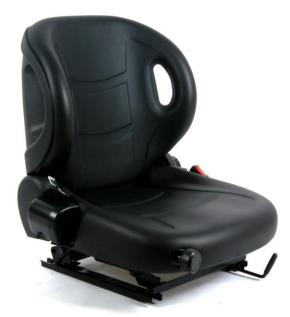

Parts & Accessories

| Suspension Forklift Seat |                               |                                                       |        |
|--------------------------|-------------------------------|-------------------------------------------------------|--------|
| KM Part#                 | KM1193                        | Accessories                                           |        |
| Features                 | Suspension Seat               | Seat Belts - Refer Page 8. For Full Seat Belt Options |        |
|                          | Ergonomic Design              | Adjustable Arm Rests                                  | KM1004 |
|                          | 8 Degree Adjustable Back Rest | Seat Switch (Pad Style)                               | KM1170 |
|                          | Adjustable Slide Rails        | Seat Cushion (Base includes Switch)                   | KM1162 |
|                          | Weight Adjustment Handle      | Seat Cushion (Back Rest)                              | KM1150 |
|                          | Popular Mounting Sizes        | Slide Rail Kit                                        | KM1176 |
|                          | Easily Replaceable Cushions   |                                                       |        |