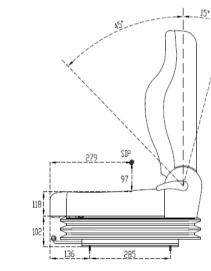

Parts & Accessories

| Suspension Forklift Seat |                               |                                                       |        |
|--------------------------|-------------------------------|-------------------------------------------------------|--------|
| KM Part#                 | KM1193                        | Accessories                                           |        |
| Features                 | Suspension Seat               | Seat Belts - Refer Page 8. For Full Seat Belt Options |        |
|                          | Ergonomic Design              | Adjustable Arm Rests                                  | KM1004 |
|                          | 8 Degree Adjustable Back Rest | Seat Switch (Pad Style)                               | KM1170 |
|                          | Adjustable Slide Rails        | Seat Cushion (Base includes Switch)                   | KM1162 |
|                          | Weight Adjustment Handle      | Seat Cushion (Back Rest)                              | KM1150 |
|                          | Popular Mounting Sizes        | Slide Rail Kit                                        | KM1176 |
|                          | Easily Replaceable Cushions   |                                                       |        |