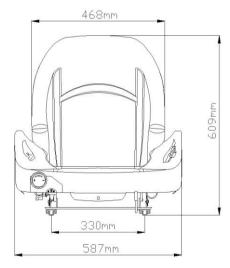

| Winged Side Suspension Seat |                                              |                                                       |        |
|-----------------------------|----------------------------------------------|-------------------------------------------------------|--------|
| KM Part#                    | KM1248                                       | Accessories                                           |        |
| Features                    | Suspension Seat (Winged Sides)               | Retractable Seat Belt includes switch                 | KM1156 |
|                             | Mechanical Suspension Intergrated In Cushion | Seat Belts - Refer Page 8. For Full Seat Belt Options |        |
|                             | Ergonomic Design                             | Seat Switch                                           | KM1166 |
|                             | Adjustable Slide Rails                       | Seat Cushion (Base includes Switch)                   | KM1164 |
|                             | Weight Adjustment Knob                       | Seat Cushion (Back Rest)                              | KM1152 |
|                             | Back Rest Adjustment 60 Degrees              | Slide Rail Kit                                        | KM1177 |
|                             | Easily Replaceable Cushions                  |                                                       |        |
|                             | Retractable Safety Belt with Switch          |                                                       |        |
|                             | Seat Cushion Base with Seat Switch           |                                                       |        |
|                             | Document Holder                              |                                                       |        |
|                             | Seat Rated 130kg                             |                                                       |        |
|                             | Mounting Bolt Kit                            |                                                       |        |
|                             | Dust Proof Mantle                            |                                                       |        |