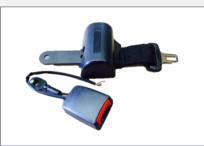

| Retractable Seat Belw C/W Switch |                       |  |
|----------------------------------|-----------------------|--|
| KM Part#                         | KM1154                |  |
| Features                         | Safety Cut Out Switch |  |
| Colour                           | Black Sash            |  |
|                                  |                       |  |
| Suits                            | KM1160, KM1193        |  |