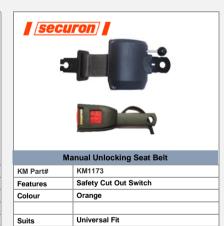

| High Visability Seat Belt C/W Switch |                       |
|--------------------------------------|-----------------------|
| KM Part#                             | KM1172                |
| Features                             | Safety Cut Out Switch |
| Colour                               | Orange                |
|                                      |                       |
| Suits                                | Universal Fit         |