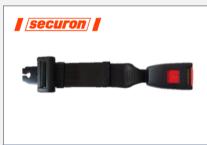

| Seat Belt Extender |                              |  |
|--------------------|------------------------------|--|
| KM Part#           | KM1174                       |  |
| Features           | 435-460cm Seat Belt Extender |  |
| Colour             | Black Sash                   |  |
|                    |                              |  |
| Suits              | Securon Seat Belts Only      |  |