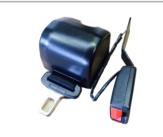

## **SEATS & ACCESSORIES**

|          | Retractable Seat Belt |
|----------|-----------------------|
| KM Part# | KM1158                |
| Features | Retractable Seat Belt |
| Colour   | Black Sash            |
|          |                       |
| Suits    | KM1160, KM1193        |