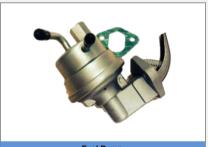

| Governor |          |  |
|----------|----------|--|
| KM Part# | KM7193   |  |
| Make     | Toyota   |  |
| Model    | 7 Series |  |
|          |          |  |
|          |          |  |

| Fuel Pump |          |
|-----------|----------|
| KM Part#  | KM7115   |
| Make      | Toyota   |
| Model     | 7 Series |
|           |          |
|           |          |