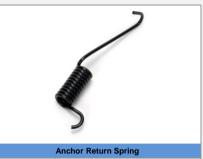

|          | Anchor Return Spring |
|----------|----------------------|
| KM Part# | KM2017               |
| Make     | Toyota               |
| Model    | 7 Series             |
|          |                      |