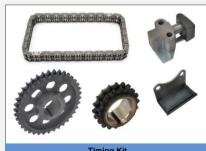

| Timing Kit |                                       |
|------------|---------------------------------------|
| KM Part#   | KM6471                                |
| Make       | Toyota                                |
| Model      | 7 Series                              |
|            |                                       |
| Notes      | Need full model & serial# to identify |