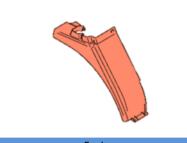

|             | Fend       | ler         |           |
|-------------|------------|-------------|-----------|
| KM Part#    | KM1274     | KM Part#    | KM1275    |
| Application | Right Hand | Application | Left Hand |
| Make        | Toyota     |             |           |
| Model       | 7 Series   |             |           |
|             |            |             |           |