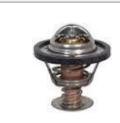

|          | By Pass Hose |
|----------|--------------|
| KM Part# | KM3006       |
| Make     | Toyota       |
| Model    | 7 Series     |
|          |              |
|          |              |

|             | Thermostat | & Gasket    |        |
|-------------|------------|-------------|--------|
| KM Part#    | KM3255     | KM Part#    | KM3266 |
| Application | Thermostat | Application | Gasket |
| Make        | Toyota     |             |        |
| Model       | 7 Series   |             |        |
|             |            |             |        |