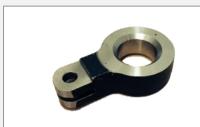

| Chain Anchor |                |
|--------------|----------------|
| KM Part#     | KM8500         |
| Alternate#   | 04631-20381-71 |
| Make         | Toyota         |
| Model        | 7 Series       |
|              |                |

| Chain Eye  |                |
|------------|----------------|
| KM Part#   | KM8501         |
| Alternate# | 04631-20301-71 |
| Make       | Toyota         |
| Model      | 7 Series       |
|            |                |