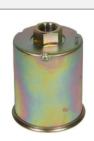

## **ENGINE**

| Oil Filter      |          |
|-----------------|----------|
| KM Part# KM6213 |          |
| Make            | Toyota   |
| Model           | 7 Series |
|                 |          |
|                 |          |