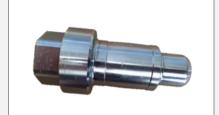

| Power Steer Cylinder Assembly (Early) |          |  |
|---------------------------------------|----------|--|
| KM Part#                              | KM9508   |  |
| Make                                  | Toyota   |  |
| Model                                 | 7 Series |  |
|                                       |          |  |
|                                       |          |  |

| Power Steer Cylinder Assembly (Late) |          |  |
|--------------------------------------|----------|--|
| KM Part#                             | KM9509   |  |
| Make                                 | Toyota   |  |
| Model                                | 7 Series |  |
|                                      |          |  |
|                                      |          |  |

| Power Steer Rod |          |  |
|-----------------|----------|--|
| KM Part#        | KM9510   |  |
| Make            | Toyota   |  |
| Model           | 7 Series |  |
|                 |          |  |
|                 |          |  |