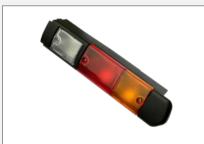

| Tail Light Assembly (R.H.) |          |  |
|----------------------------|----------|--|
| KM Part#                   | KM1216   |  |
| Make                       | Toyota   |  |
| Model                      | 7 Series |  |
|                            |          |  |
|                            |          |  |