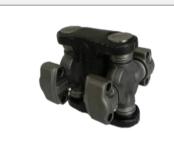

| Universal Assembly |          |
|--------------------|----------|
| KM Part#           | KM7672   |
| Make               | Toyota   |
| Model              | 7 Series |
|                    |          |
|                    |          |