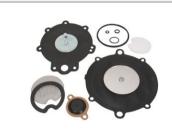

|          | Diaphragm Repair Kit |
|----------|----------------------|
| KM Part# | KM7088               |
| Make     | Toyota               |
| Model    | 7 Series             |
|          |                      |
|          |                      |