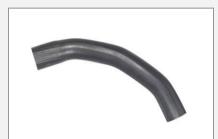

|          | Radiator Hose (Lower) |
|----------|-----------------------|
| KM Part# | KM3097                |
| Make     | Toyota                |
| Model    | 7 Series              |
|          |                       |
|          |                       |