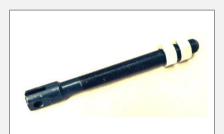

| Ignition Switch |          |
|-----------------|----------|
| KM Part#        | KM5436   |
| Make            | Toyota   |
| Model           | 7 Series |
|                 |          |
|                 |          |