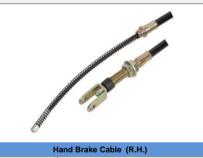

| Hand Brake Cable (R.H.) |          |  |
|-------------------------|----------|--|
| KM Part#                | KM2097   |  |
| Make                    | Toyota   |  |
| Model                   | 7 Series |  |
|                         |          |  |
|                         |          |  |