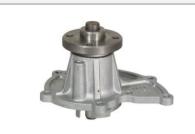

|          | Water Pump Insert |
|----------|-------------------|
| KM Part# | KM3332            |
| Make     | Toyota            |
| Model    | 7 Series          |
|          |                   |
|          |                   |