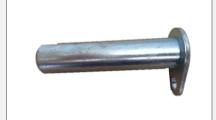

| Tilt Cylinder Pin (Front) |          |  |
|---------------------------|----------|--|
| KM Part#                  | KM8930   |  |
| Make                      | Toyota   |  |
| Model                     | 7 Series |  |
|                           |          |  |
|                           |          |  |

| Tilt Cylinder Pin (Rear) |          |  |
|--------------------------|----------|--|
| KM Part#                 | KM8931   |  |
| Make                     | Toyota   |  |
| Model                    | 7 Series |  |
|                          |          |  |
|                          |          |  |