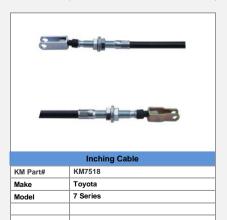

|
| Model    | 7 Series             |
|          |                      |
|          |                      |



|          | Transmission Mount |
|----------|--------------------|
| KM Part# | KM7674             |
| Make     | Toyota             |
| Model    | 7 Series           |
|          |                    |
|          |                    |



|          | Gear & Pinion Set |
|----------|-------------------|
| KM Part# | KM7675            |
| Make     | Toyota            |
| Model    | 7 Series          |

Image currently not available

|          | Temperature Sender |
|----------|--------------------|
| KM Part# | KM7565             |
| Make     | Toyota             |
| Model    | 7 Series           |
|          |                    |
|          |                    |





## **HYDRAULIC**



| Hydraulic Pump |          |
|----------------|----------|
| KM Part#       | KM8023   |
|                |          |
| Make           | Toyota   |
| Model          | 7 Series |
|                |          |

Image currently not available

| Hydraulic Pump Gasket |          |
|-----------------------|----------|
| KM Part#              | KM8061   |
|                       |          |
| Make                  | Toyota   |
| Model                 | 7 Series |
|                       |          |

Image currently not available

| Hydraulic Pump Kit |          |
|--------------------|----------|
| KM Part#           | KM8064   |
|                    |          |
| Make               | Toyota   |
| Model              | 7 Series |
|                    |          |



|