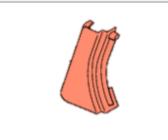

| Fender      |            |             |           |
|-------------|------------|-------------|-----------|
| KM Part#    | KM1281     | KM Part#    | KM1280    |
| Application | Right Hand | Application | Left Hand |
| Make        | Toyota     |             |           |
| Model       | 7 Series   |             |           |
|             |            |             |           |