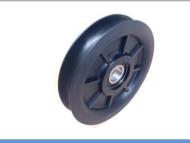

| Side Roller |          |
|-------------|----------|
| KM Part#    | KM8881   |
| Make        | Toyota   |
| Model       | 7 Series |
|             |          |
|             |          |

| Side Roller |          |
|-------------|----------|
| KM Part#    | KM8876   |
| Make        | Toyota   |
| Model       | 7 Series |
|             |          |
|             |          |