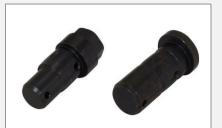

|          | Steer Link Pin |  |
|----------|----------------|--|
| KM Part# | KM9415         |  |
| Make     | Toyota         |  |
| Model    | 7 Series       |  |
|          |                |  |
|          |                |  |

| Steer Link Pin |          |  |
|----------------|----------|--|
| KM Part#       | KM9417   |  |
| Make           | Toyota   |  |
| Model          | 7 Series |  |
|                |          |  |
|                |          |  |