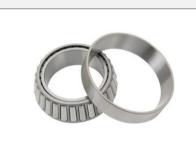

| Axle Gasket |          |
|-------------|----------|
| KM Part#    | KM4001   |
| Make        | Toyota   |
| Model       | 7 Series |
|             |          |
|             |          |

|     | Drive Wheel Bearing (Inner) |          |  |
|-----|-----------------------------|----------|--|
| KMI | Part#                       | KM4045   |  |
| Mak | е                           | Toyota   |  |
| Mod | el                          | 7 Series |  |
|     |                             |          |  |
|     |                             |          |  |

| Drive Wheel Bearing (Outer) |          |
|-----------------------------|----------|
| KM Part#                    | KM4041   |
| Make                        | Toyota   |
| Model                       | 7 Series |
|                             |          |
|                             |          |