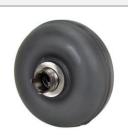

## **TRANSMISSION**

| l                                 |             |
|-----------------------------------|-------------|
| Torque Converter Assembly (Early) |             |
| KM Part#                          | KM7665      |
| Make                              | Toyota      |
| Model                             | 7 Series    |
|                                   |             |
| Application                       | 08'98~10'02 |

| Torque Converter Assembly (Late) |             |
|----------------------------------|-------------|
| KM Part#                         | KM7666      |
| Make                             | Toyota      |
| Model                            | 7 Series    |
|                                  |             |
| Application                      | 11'02~09'06 |