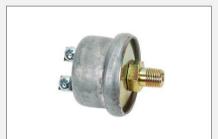

|          | Pressure Switch |
|----------|-----------------|
| KM Part# | KM7190          |
| Make     | Toyota          |
| Model    | 7 Series        |
|          |                 |
|          |                 |