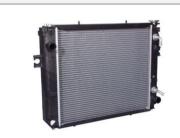

| Radiator |          |
|----------|----------|
| KM Part# | KM3349   |
| Make     | Toyota   |
| Model    | 7 Series |
|          |          |
|          |          |