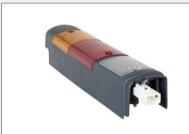

| Tail Light Assembly (R.H.) |          |  |
|----------------------------|----------|--|
| KM Part#                   | KM1215   |  |
| Make                       | Toyota   |  |
| Model                      | 7 Series |  |
|                            |          |  |
|                            |          |  |