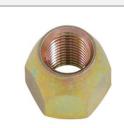

| Drive Wheel Nut |          |  |
|-----------------|----------|--|
| KM Part#        | KM4069   |  |
| Make            | Toyota   |  |
| Model           | 7 Series |  |
|                 |          |  |
|                 |          |  |