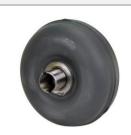

## **TRANSMISSION**

| l                                 |             |
|-----------------------------------|-------------|
| Torque Converter Assembly (Early) |             |
| KM Part#                          | KM7665      |
| Make                              | Toyota      |
| Model                             | 7 Series    |
|                                   |             |
| Application                       | 08'98~10'02 |

| Torque Converter Assembly (Late) |             |
|----------------------------------|-------------|
| KM Part#                         | KM7666      |
| Make                             | Toyota      |
| Model                            | 7 Series    |
|                                  |             |
| Application                      | 11'02~09'06 |