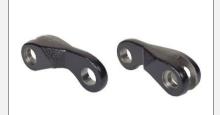

|             | Steer L    | ink Pins        |        |
|-------------|------------|-----------------|--------|
| KM Part#    | KM9418     | KM Part#        | KM9420 |
| Spec.       | Inner      | Spec.           | Outer  |
| Make        | Toyota 7 S | Toyota 7 Series |        |
|             |            |                 |        |
| Application |            |                 |        |