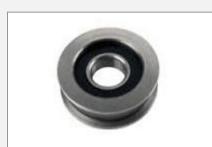

| Mast Bearing   |        |  |
|----------------|--------|--|
| KM Part#       | KM8762 |  |
| Make           | Toyota |  |
| Model 7 Series |        |  |
|                |        |  |
|                |        |  |

|          | Mast Bearing |
|----------|--------------|
| KM Part# | KM8753       |
| Make     | Toyota       |
| Model    | 7 Series     |
|          |              |
|          |              |

| Mast Bearing |          |
|--------------|----------|
| KM Part#     | KM8764   |
| Make         | Toyota   |
| Model        | 7 Series |
|              |          |
|              |          |