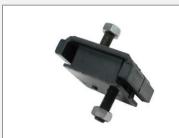

Engine Mount

KM Part# KM6472

Make Toyota

Model 7 Series

Image currently not available

| Muffler Assembly |          |  |
|------------------|----------|--|
| KM Part#         | KM6473   |  |
| Make             | Toyota   |  |
| Model            | 7 Series |  |
|                  |          |  |
|                  |          |  |