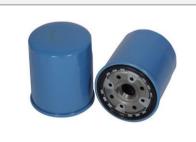

## **ENGINE**

| Oil Filter      |          |
|-----------------|----------|
| KM Part# KM6213 |          |
| Make            | Toyota   |
| Model           | 7 Series |
|                 |          |
|                 |          |