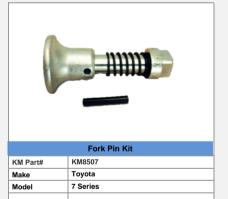

---------|
| KM Part#     | KM8500         |
| Alternate#   | 04631-20381-71 |
| Make         | Toyota         |
| Model        | 7 Series       |
|              |                |



| Chain Eye  |                |
|------------|----------------|
| KM Part#   | KM8501         |
| Alternate# | 04631-20301-71 |
| Make       | Toyota         |
| Model      | 7 Series       |
|            |                |



| Chain Roller |          |
|--------------|----------|
| KM Part#     | KM85038  |
| Make         | Toyota   |
| Model        | 7 Series |
|              |          |
|              |          |



|          | Hose Roller |
|----------|-------------|
| KM Part# | KM8508      |
| Make     | Toyota      |
| Model    | 7 Series    |
|          |             |
|          |             |