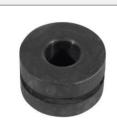

|          | Water Pump Insert |
|----------|-------------------|
| KM Part# | KM3332            |
| Make     | Toyota            |
| Model    | 7 Series          |
|          |                   |
|          |                   |