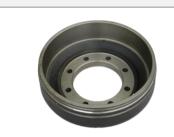

| Brake Drum |          |
|------------|----------|
| KM Part#   | KM2182   |
| Make       | Toyota   |
| Model      | 7 Series |
|            |          |
|            |          |

| Brake Drum |          |
|------------|----------|
| KM Part#   | KM2183   |
| Make       | Toyota   |
| Model      | 7 Series |
|            |          |
|            |          |