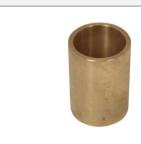

| Tilt Cylinder Bush (Rear) |          |
|---------------------------|----------|
| KM Part#                  | KM8896   |
| Make                      | Toyota   |
| Model                     | 7 Series |
|                           |          |
|                           |          |

| Mast Pivot Bush |          |  |
|-----------------|----------|--|
| KM Part#        | KM8827   |  |
| Make            | Toyota   |  |
| Model           | 7 Series |  |
|                 |          |  |
|                 |          |  |