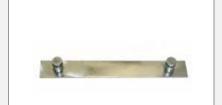

| Cover       |            |
|-------------|------------|
| KM Part#    | KM1284     |
| Make        | Toyota     |
| Model       | 7 Series   |
|             |            |
| Application | Right Hand |