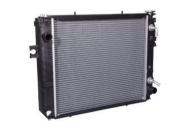

## COOLING

| Radiator |          |
|----------|----------|
| KM Part# | KM3347   |
| Make     | Toyota   |
| Model    | 7 Series |
|          |          |
|          |          |

| Radiator |          |
|----------|----------|
| KM Part# | KM3348   |
| Make     | Toyota   |
| Model    | 7 Series |
|          |          |
|          |          |