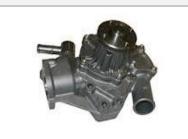

## COOLING

| Water Pump Assembly |          |
|---------------------|----------|
| KM Part#            | KM3346   |
| Make                | Toyota   |
| Model               | 7 Series |
|                     |          |
|                     |          |