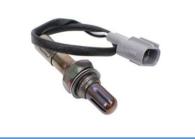

|             | Oxygen Sensor   |
|-------------|-----------------|
| KM Part#    | KM6475          |
| Alternate#  | 17410-23820-71  |
| Make        | Toyota          |
| Model       | 7 Series        |
| Application | 3 way catalytic |