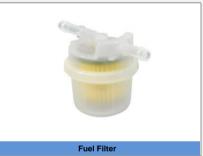

|  | Fuel Filter |          |
|--|-------------|----------|
|  |             |          |
|  | KM Part#    | KM7105   |
|  | Make        | Toyota   |
|  | Model       | 7 Series |
|  |             |          |
|  |             |          |