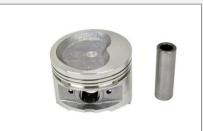

| Camshaft |          |
|----------|----------|
| KM Part# | KM6452   |
| Make     | Toyota   |
| Model    | 7 Series |
|          |          |
|          |          |

| Piston Pin & Snap Ring |                                           |
|------------------------|-------------------------------------------|
| KM Part#               | KM6453                                    |
| Make                   | Toyota                                    |
| Model                  | 7 Series                                  |
|                        |                                           |
| Notes                  | Available in standard, .25, .50, .75, 1mm |