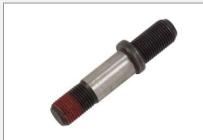

| King Pin (R.H.) |          |             |        |
|-----------------|----------|-------------|--------|
| KM Part#        | KM9071   | KM9075      | KM9076 |
| Application     | ~10'01   | 10'01~11'02 | 11'02~ |
| Make            | Toyota   |             |        |
| Model           | 7 Series |             |        |
|                 |          |             |        |

| King Pin (L.H.) |          |             |        |
|-----------------|----------|-------------|--------|
| KM Part#        | KM9073   | KM Part#    | KM9074 |
| Application     | ~10'01   | Application | 10'01~ |
| Make            | Toyota   |             |        |
| Model           | 7 Series |             |        |
|                 |          |             |        |