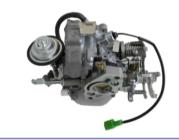

| Carburettor |          |  |
|-------------|----------|--|
| KM Part#    | KM7191   |  |
| Make        | Toyota   |  |
| Model       | 7 Series |  |
|             |          |  |
|             |          |  |