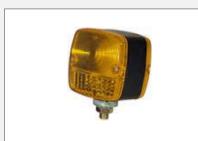

| Front Indicator Lamp |          |  |  |
|----------------------|----------|--|--|
| KM Part#             | KM1052   |  |  |
| Make                 | Toyota   |  |  |
| Model                | 7 Series |  |  |
|                      |          |  |  |
|                      |          |  |  |