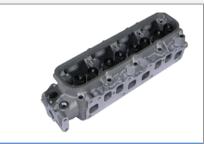

#### **ENGINE**

| Cylinder Head Assembly (Complete) |          |
|-----------------------------------|----------|
| KM Part#                          | KM6450   |
| Make                              | Toyota   |
| Model                             | 7 Series |
|                                   |          |
|                                   |          |