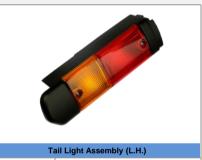

| Tail Light Assembly (L.H.) |          |  |  |
|----------------------------|----------|--|--|
| KM Part#                   | KM1213   |  |  |
| Make                       | Toyota   |  |  |
| Model                      | 7 Series |  |  |
|                            |          |  |  |
|                            |          |  |  |