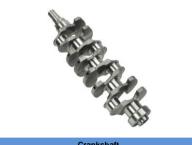

| Crankshaft |          |  |
|------------|----------|--|
| KM Part#   | KM6451   |  |
| Make       | Toyota   |  |
| Model      | 7 Series |  |
|            |          |  |
|            |          |  |