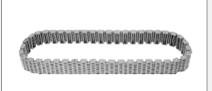

| Chain, PTO |                                       |  |
|------------|---------------------------------------|--|
| KM Part#   | KM6470                                |  |
| Make       | Toyota                                |  |
| Model      | 7 Series                              |  |
|            |                                       |  |
| Notes      | Need full model & serial# to identify |  |