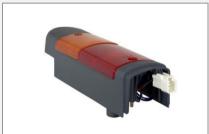

| Tail Light Assembly (L.H.) |          |  |
|----------------------------|----------|--|
| KM Part#                   | KM1212   |  |
| Make                       | Toyota   |  |
| Model                      | 7 Series |  |
|                            |          |  |
|                            |          |  |