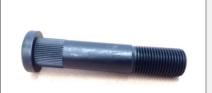

## DRIVE

| Drive Wheel Stud (Early) |          |
|--------------------------|----------|
| KM Part#                 | KM4098   |
| Make                     | Toyota   |
| Model                    | 7 Series |
|                          |          |
|                          |          |

| Drive Wheel Stud (Late) |          |
|-------------------------|----------|
| KM Part#                | KM4096   |
| Make                    | Toyota   |
| Model                   | 7 Series |
|                         |          |
|                         |          |