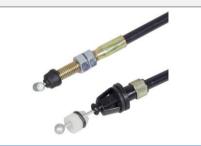

| Bonnet Release Cable |          |  |
|----------------------|----------|--|
| KM Part#             | KM6052   |  |
| Make                 | Toyota   |  |
| Model                | 7 Series |  |
|                      |          |  |
|                      |          |  |