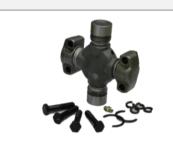

|          | Universal Spider Set |
|----------|----------------------|
| KM Part# | KM7673               |
| Make     | Toyota               |
| Model    | 7 Series             |
|          |                      |
|          |                      |