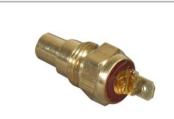

| KM Part#   | KM3037   |  |
|------------|----------|--|
| KIVI Fait# | RWSOST   |  |
| Make       | Toyota   |  |
| Model      | 7 Series |  |

| Water Temperature Sender |          |
|--------------------------|----------|
| KM Part#                 | KM3335   |
| Make                     | Toyota   |
| Model                    | 7 Series |
|                          |          |
|                          |          |