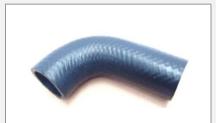

|          | By Pass Hose |
|----------|--------------|
| KM Part# | KM3006       |
| Make     | Toyota       |
| Model    | 7 Series     |
|          |              |
|          |              |

|             | Thermostat | & Gasket    |        |
|-------------|------------|-------------|--------|
| KM Part#    | KM3255     | KM Part#    | KM3266 |
| Application | Thermostat | Application | Gasket |
| Make        | Toyota     |             |        |
| Model       | 7 Series   |             |        |
|             |            |             |        |