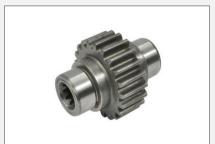

| Sprocket, PTO |                                       |  |
|---------------|---------------------------------------|--|
| KM Part#      | KM6469                                |  |
| Make          | Toyota                                |  |
| Model         | 7 Series                              |  |
|               |                                       |  |
| Notes         | Need full model & serial# to identify |  |