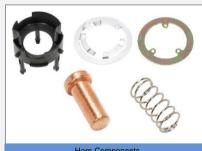

| KM Part# | KM1127   |  |
|----------|----------|--|
| Make     | Toyota   |  |
| Model    | 7 Series |  |

| Horn Components |              |          |              |
|-----------------|--------------|----------|--------------|
| KM Part#        |              | KM Part# |              |
| KM5580          | Cup, Horn    | KM5579   | Spring Cont. |
| KM5417          | Contact      |          |              |
| KM5577          | Contact Ring |          |              |
| KM5578          | Horn Spring  |          |              |