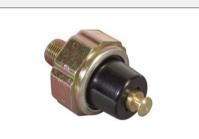

| Oil Pressure Switch |                |  |  |
|---------------------|----------------|--|--|
| KM Part#            | KM6236         |  |  |
| Make                | Toyota         |  |  |
| Model               | Model 7 Series |  |  |
|                     |                |  |  |
|                     |                |  |  |