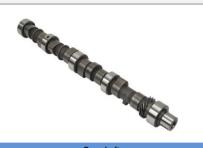

| Camshaft |          |
|----------|----------|
| KM Part# | KM6452   |
| Make     | Toyota   |
| Model    | 7 Series |
|          |          |
|          |          |

| Piston Pin & Snap Ring |                                           |
|------------------------|-------------------------------------------|
| KM Part#               | KM6453                                    |
| Make                   | Toyota                                    |
| Model                  | 7 Series                                  |
|                        |                                           |
| Notes                  | Available in standard, .25, .50, .75, 1mm |