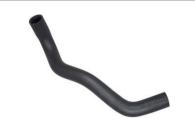

|          | Radiator Hose, (Upper) |
|----------|------------------------|
| KM Part# | KM3182                 |
| Make     | Toyota                 |
| Model    | 7 Series               |
|          |                        |
|          |                        |