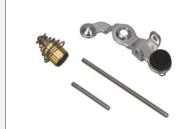

|          | Valve Repair Kit |
|----------|------------------|
| KM Part# | KM7185           |
| Make     | Toyota           |
| Model    | 7 Series         |
|          |                  |
|          |                  |