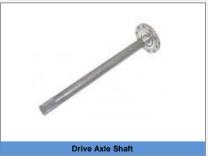

| Axle Seal |          |  |
|-----------|----------|--|
| KM Part#  | KM4017   |  |
| Make      | Toyota   |  |
| Model     | 7 Series |  |
|           |          |  |
|           |          |  |

Image currently not available