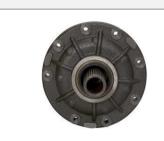

| Steer Hub |          |  |
|-----------|----------|--|
| KM Part#  | KM9293   |  |
| Make      | Toyota   |  |
| Model     | 7 Series |  |
|           |          |  |
|           |          |  |

| King Pin Kit (Early) |          |  |
|----------------------|----------|--|
| KM Part#             | KM9109   |  |
| Make                 | Toyota   |  |
| Model                | 7 Series |  |
|                      |          |  |
|                      |          |  |