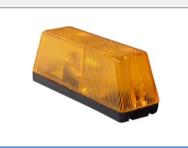

|          | Front Indicator Lamp |
|----------|----------------------|
| KM Part# | KM1051               |
| Make     | Toyota               |
| Model    | 7 Series             |
|          |                      |
|          |                      |