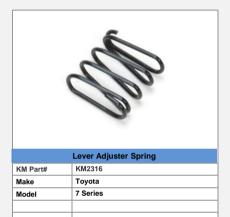

ke     | Toyota                |
| Model    | 7 Series              |
|          |                       |
|          |                       |

Unit 8 / 23 - 25 Skyreach Street Caboolture Qld 4510 Ph# 07 5499 4205 www.kmindustrial.com.au

Toyota 7 Series Catalogue Ed.1 24.04.14 Page 11 of 20



#### **BRAKE**



|          | Brake Adjuster (L.H.) |
|----------|-----------------------|
| KM Part# | KM2020                |
| Make     | Toyota                |
| Model    | 7 Series              |
|          |                       |
|          |                       |



|          | Anchor Return Spring |
|----------|----------------------|
| KM Part# | KM2017               |
| Make     | Toyota               |
| Model    | 7 Series             |
|          |                      |









#### STEER



| Tie Rod (L.H.) (R.H.) |            |                 |        |
|-----------------------|------------|-----------------|--------|
| KM Part#              | KM9441     | KM Part#        | KM9445 |
| Spec.                 | L.H.       | Spec.           | R.H.   |
| Make                  | Toyota 7 S | Toyota 7 Series |        |
|                       |            |                 |        |
| Application           |            |                 |        |



|             | Steer L    | ink Pins        |        |
|-------------|------------|-----------------|--------|
| KM Part#    | KM9418     | KM Part#        | KM9420 |
| Spec.       | Inner      | Spec.           | Outer  |
| Make        | Toyota 7 S | Toyota 7 Series |        |
|             |            |