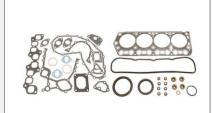

|          | Overhaul Gasket Set        |
|----------|----------------------------|
| KM Part# | KM6250                     |
| Make     | Toyota                     |
| Model    | 7 Series                   |
|          |                            |
| Notes    | Individual parts available |