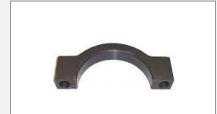

Engine Mount

KM Part# KM6472

Make Toyota

Model 7 Series

Image currently not available

| Muffler Assembly |          |  |
|------------------|----------|--|
| KM Part#         | KM6473   |  |
| Make             | Toyota   |  |
| Model            | 7 Series |  |
|                  |          |  |
|                  |          |  |