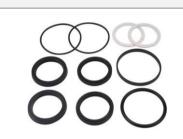

Unit 8 / 23 - 25 Skyreach Street Caboolture Qld 4510 Ph# 07 5499 4205 www.kmindustrial.com.au

Page 18 of 20

| Tilt Cylinder Seal Kit |                                       |             |             |
|------------------------|---------------------------------------|-------------|-------------|
| KM Part#               | KM8994                                | KM8995      | KM8996      |
| Application            | 08'98~06'02                           | 06'02~11'02 | 11'02~12'03 |
| Make                   | Toyota                                |             |             |
| Model                  | 7 Series                              |             |             |
| Notes                  | Need full model & serial# to identify |             |             |