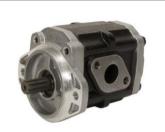

## **HYDRAULIC**

| Hydraulic Pump |          |
|----------------|----------|
| KM Part#       | KM8023   |
|                |          |
| Make           | Toyota   |
| Model          | 7 Series |
|                |          |