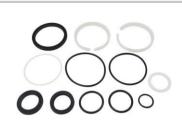

Unit 8 / 23 - 25 Skyreach Street Caboolture Qld 4510 Ph# 07 5499 4205 www.kmindustrial.com.au

Page 18 of 20

| Tilt Cylinder Seal Kit |                                       |             |             |
|------------------------|---------------------------------------|-------------|-------------|
| KM Part#               | KM8994                                | KM8995      | KM8996      |
| Application            | 08'98~06'02                           | 06'02~11'02 | 11'02~12'03 |
| Make                   | Toyota                                |             |             |
| Model                  | 7 Series                              |             |             |
| Notes                  | Need full model & serial# to identify |             |             |