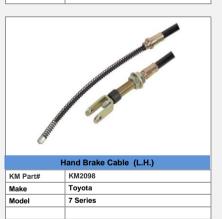

| 7 Series |
|            |          |
|            |          |



| Brake Drum |          |
|------------|----------|
| KM Part#   | KM2183   |
| Make       | Toyota   |
| Model      | 7 Series |
|            |          |
|            |          |



| Hand Brake Assembly |          |
|---------------------|----------|
| KM Part#            | KM2302   |
| Make                | Toyota   |
| Model               | 7 Series |
|                     |          |
|                     |          |



| Hand Brake Cable (R.H.) |          |  |
|-------------------------|----------|--|
| KM Part#                | KM2097   |  |
| Make                    | Toyota   |  |
| Model                   | 7 Series |  |
|                         |          |  |
|                         |          |  |





| Brake & Inching Pedal Pad |          |
|---------------------------|----------|
| KM Part#                  | KM2236   |
| Make                      | Toyota   |
| Model                     | 7 Series |
|                           |          |
|                           |          |



| Brake Light Switch |          |
|--------------------|----------|
| KM Part#           | KM2224   |
| Make               | Toyota   |
| Model              | 7 Series |
|                    |          |
|                    |          |



| Shoe        | Hold Down | Pin, Spring 8 | k Cup  |
|-------------|-----------|---------------|--------|
| KM Part#    | KM2383    | KM2291        | KM2376 |
| Description | Pin       | Spring        | Cup    |
| Make        | Toyota    |               |        |