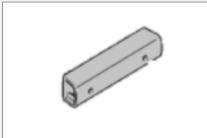

| KM Part# | KM1127   |  |
|----------|----------|--|
| Make     | Toyota   |  |
| Model    | 7 Series |  |

| Horn Components |              |          |              |
|-----------------|--------------|----------|--------------|
| KM Part#        |              | KM Part# |              |
| KM5580          | Cup, Horn    | KM5579   | Spring Cont. |
| KM5417          | Contact      |          |              |
| KM5577          | Contact Ring |          |              |
| KM5578          | Horn Spring  |          |              |