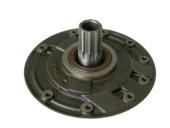

|             | Charge Pump (Early) |
|-------------|---------------------|
| KM Part#    | KM7667              |
| Make        | Toyota              |
| Model       | 7 Series            |
|             |                     |
| Application | 08'98~10'02         |

|             | Charge Pump (Late) |
|-------------|--------------------|
| KM Part#    | KM7668             |
| Make        | Toyota             |
| Model       | 7 Series           |
|             |                    |
| Application | 11'02~09'06        |