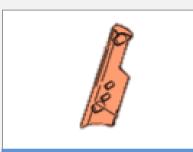

|             | Fend       | ler         |           |
|-------------|------------|-------------|-----------|
| KM Part#    | KM1278     | KM Part#    | KM1279    |
| Application | Right Hand | Application | Left Hand |
| Make        | Toyota     | Toyota      |           |
| Model       | 7 Series   |             |           |
|             |            |             |           |