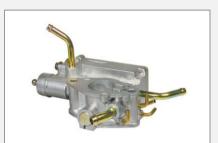

| Carburettor |          |  |
|-------------|----------|--|
| KM Part#    | KM7191   |  |
| Make        | Toyota   |  |
| Model       | 7 Series |  |
|             |          |  |
|             |          |  |