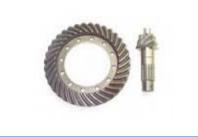

| Flywheel |  |  |
|----------|--|--|
| KM6112   |  |  |
| Toyota   |  |  |
| 7 Series |  |  |
|          |  |  |
|          |  |  |
|          |  |  |

| Ring Gear |          |  |
|-----------|----------|--|
| KM Part#  | KM6290   |  |
| Make      | Toyota   |  |
| Model     | 7 Series |  |
|           |          |  |
|           |          |  |