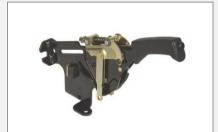

| Hand Brake Assembly |          |
|---------------------|----------|
| KM Part#            | KM2302   |
| Make                | Toyota   |
| Model               | 7 Series |
|                     |          |
|                     |          |