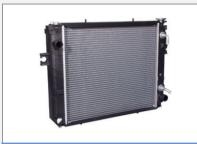

## COOLING

| Radiator |          |
|----------|----------|
| KM Part# | KM3347   |
| Make     | Toyota   |
| Model    | 7 Series |
|          |          |
|          |          |

| Radiator |          |
|----------|----------|
| KM Part# | KM3348   |
| Make     | Toyota   |
| Model    | 7 Series |
|          |          |
|          |          |