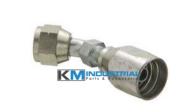

| Hose End (45 Degree) |                   |
|----------------------|-------------------|
| KM Part#             | Specifications    |
| KM7138               | 3/8" (45 Degree)  |
| KM7141               | 5/16" (45 Degree) |
|                      |                   |
|                      |                   |