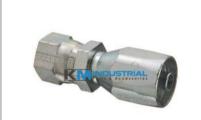

| Hose End |                |  |
|----------|----------------|--|
| KM Part# | Specifications |  |
| KM7136   | 1/4" BSP MALE  |  |
|          |                |  |
|          |                |  |
|          |                |  |