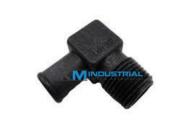

| Nylon Elbow Fitting |                       |
|---------------------|-----------------------|
| KM Part#            | Specifications        |
| KM7154              | 5/8" Barb x 3/8" MBSP |
| KM7152              | 5/8" Barb x 1/2" MBSP |
| KM7151              | 1" Barb x 1/2" MBSP   |
| KM7153              | 1" Barb x 3/4" MBSP   |