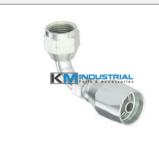

| Hose End (90 Degree) |                   |
|----------------------|-------------------|
| KM Part#             | Specifications    |
| KM7139               | 3/8" (90 Degree)  |
| KM7142               | 5/16" (90 Degree) |
|                      |                   |
|                      |                   |